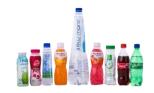

#### **BEVERAGES**

Range of preforms from 200ml to 2.5l. Option of color, smoky appearance available

#### **LIQUOR & SPIRITS**

From 60 milliliters To 2 liters in Attractive shape