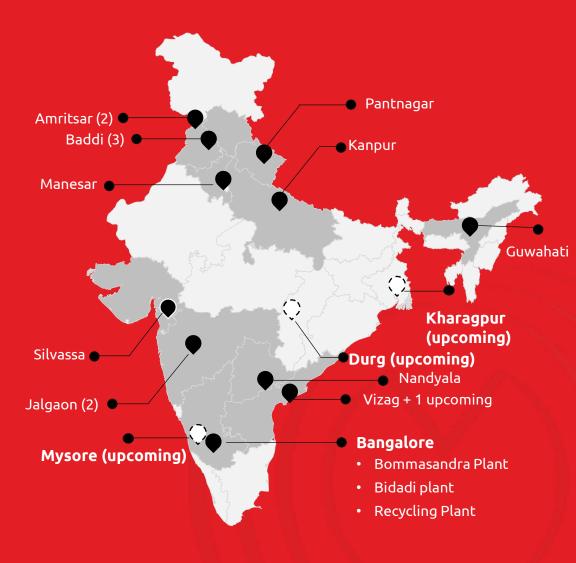

**20 manufacturing facilities** to serve our customer across geographies

**Strong and long lasting relationship** with major Indian and Global brands

Our **4000+ customer & stock products** serve customers across multiple segments

# Geographically spread to serve all locations across India

#### Capacity(MTPA) Technology Region Location Bangalore Preform, ISBM, IMM, Film South 105,000 Bangalore ISBM, IMM, EBM, IBM South 24,000 **Pantnagar** EBM, ISBM, Preform, IMM North 20,000 North Baddi 15,000 EBM. ISBM. IMM Guwahati ISBM, EBM, Preform, IMM East 4.000 North Manesar 2,000 EBM, IMM, ISBM Silvassa ISBM, EBM, IMM West 5,000 **Amritsar** NA IMM North

18,000

CM, IMM

Jalgaon

West