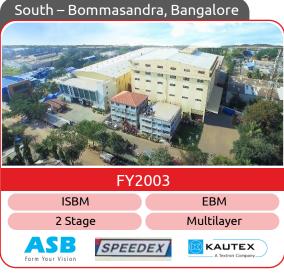

#### Capacity(MTPA) Technology Region Location Bangalore Preform, ISBM, IMM, Film South 105,000 Bangalore ISBM, IMM, EBM, IBM South 24,000 **Pantnagar** EBM, ISBM, Preform, IMM North 20,000 North Baddi 15,000 EBM. ISBM. IMM Guwahati ISBM, EBM, Preform, IMM East 4.000 North Manesar 2,000 EBM, IMM, ISBM Silvassa ISBM, EBM, IMM West 5,000 **Amritsar** NA IMM North