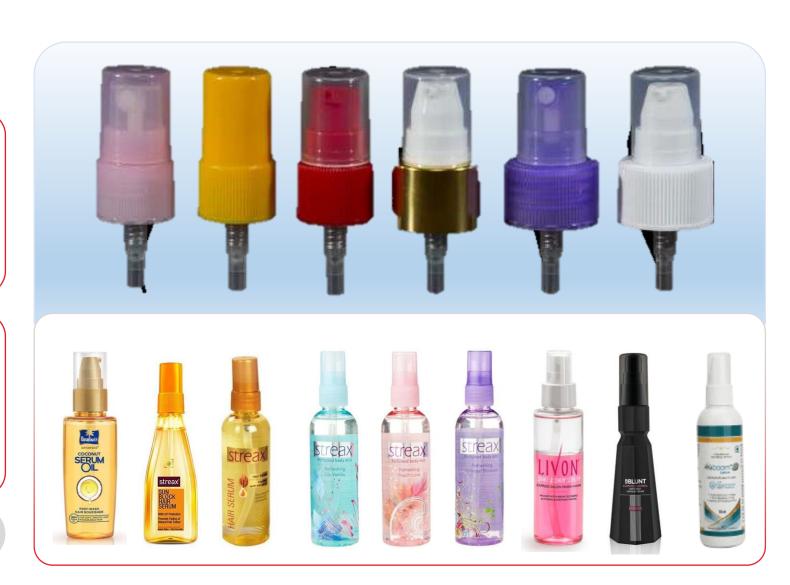

# MTL Pumps & Dispenser Division

Engaged in manufacturing of spraying and dispensing solution

**Products Offered** 

Automated facility at Amritsar and Baddi, India

Production capacity of more than 6,00,000 units per day

Supplies to all leading FMCG companies in India

### Used in

Serums

Oils

Lotions

Pharma & Allied

Others

Body Mist

Fragrances