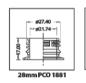

### Leveraging our wide product portfolio across pack type and fill volume

- Widest application offering (150ml - 3000ml)
- HUSKY platform Highest Quality & Consistency
- All Necks for CSD Application

- Widest application offering (250ml - 1500ml)
- Offerings On both platforms, TN & PCOI 881
- Aseptic 32mm preforms

CSD 1881 – 2 Piece Closures with Liner (2.5 gm & 2.75 gm light weight)

**CSD 1881 Single Piece Closures** 

Alaska 27mm (1.35 gm & 1.5 gm Closures)

27ml Closures

30/25 Closures

**20L Closures** 

25mm Closures