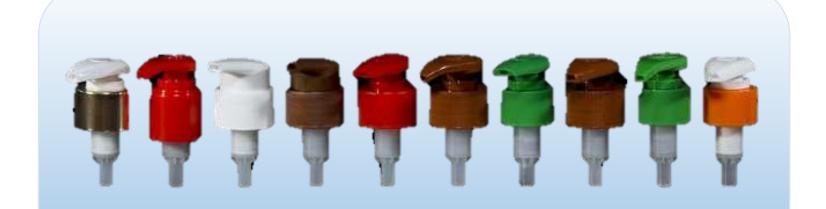

# Dispensers - LP Series

### Used in

Hand Wash Hand Sanitizers

Body wash Shower Gel

Shampoo Hair Conditioner

Lotions Cleaning products

Others

Wide range of actuators

Varied surface decor options like
aluminum sleeves, UV Metallization

Sizes-24/410,24/415 Output- 2cc