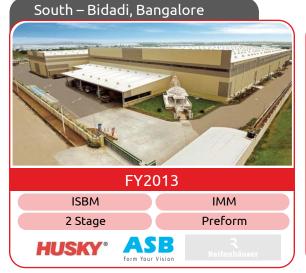

#### Capacity(MTPA) Technology Region Location Bangalore Preform, ISBM, IMM, Film South 105,000 Bangalore ISBM, IMM, EBM, IBM South 24,000 **Pantnagar** EBM, ISBM, Preform, IMM North 20,000 North Baddi 15,000 EBM. ISBM. IMM Guwahati ISBM, EBM, Preform, IMM East 4.000 North Manesar 2,000 EBM, IMM, ISBM Silvassa ISBM, EBM, IMM West 5,000 **Amritsar** NA IMM North