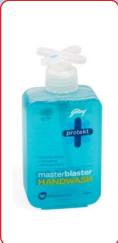

### Used in

Hand Wash Hand Sanitizers

Body wash Shower Gel

Shampoo Hair Conditioner

Lotions Cleaning products

Others

Wide range of actuators

Varied surface decor options like
aluminum sleeves, UV Metallization

Sizes-24/410,24/415 Output- 2cc