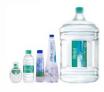

#### **BEVERAGES**

Range of preforms from 200ml to 2.5l. Option of color, smoky appearance available

### Leveraging our wide product portfolio across pack type and fill volume

- Widest application offering (150ml - 3000ml)
- HUSKY platform Highest **Quality & Consistency**
- All Necks for CSD **Application**

- Widest application offering (250ml - 1500ml)
- Offerings On both platforms, TN & PCOI 881
- Aseptic 32mm prefoms

- Widest application offering (200ml - 2000ml)
- HUSKY platform Highest Quality & Consistency
- All necks for water application