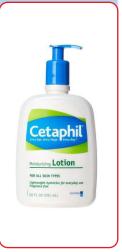

### Used in

Hand Wash Hand Sanitizers

Body wash Shower Gel

Shampoo Hair Conditioner

Lotions Cleaning products

Others

Wide range of actuators

Varied surface decor options like
aluminum sleeves, UV Metallization

Sizes-24/410,24/415 Output- 2cc