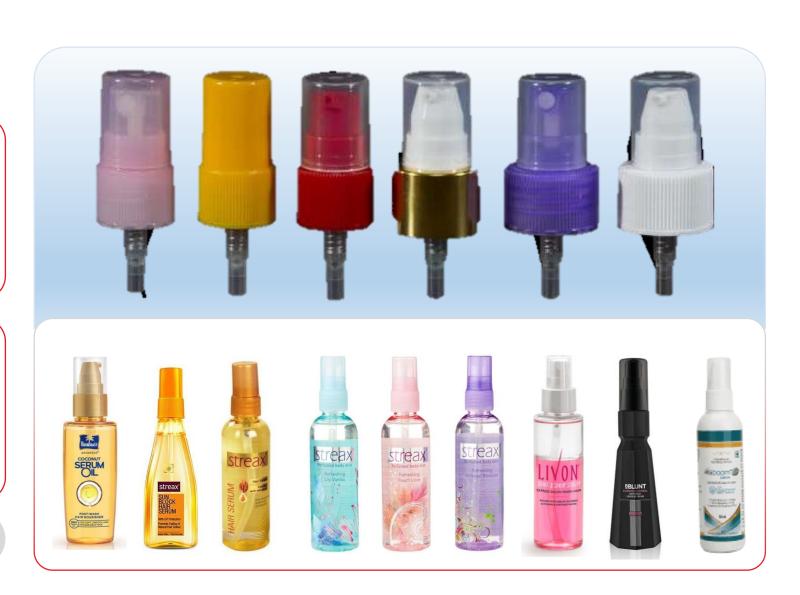

### Used in

Serums

Oils

Lotions

Pharma & Allied

Others

Body Mist

Fragrances

Pharma & Allied

Sanitizers & Disinfectants

Others

Sizes- 18/410, 20/410, 24/410 Output- 0.25cc