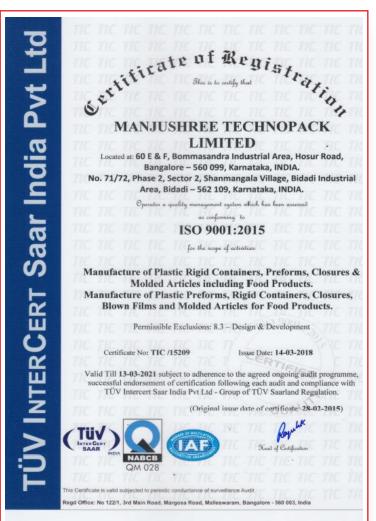

### Certifications and Accreditations

**FSSC 22000** 

ISO 9001:2015

DNV·GL

# 60 E & F, Bommasandra Industrial Area, Hosur Road, Bangalore - 560099, India

has been assessed and determined to comply with the requirements of FOOD SAFETY SYSTEM CERTIFICATION 22000

Certification scheme for food safety management systems consisting of the following elements: ISO 22000:2005, FSSC 22000 V4.1-, ISO TS 22002-4:2013 (Packaging) and additional FSSC 22000 requirements.

This certificate is applicable for the scope of:

Manufacture of plastic preforms, rigid containers, closures and moulded articles for food products. Category I

The certification system consists of a minimum annual audit of the foods afety management systems and a minimum annual verification of the PR elements and additional requirements as included in the scheme and applicable technical specification for sector PRPs. Validary of this certification and we certified in the PSS C 2000 database of certified cognizations available on www.rssc.22000 c.cm.