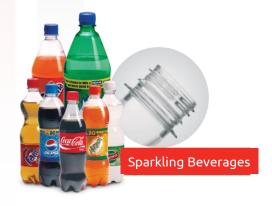

#### **BEVERAGES**

Range of preforms from 200ml to 2.5l. Option of color, smoky appearance available