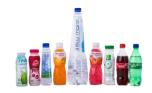

#### **BEVERAGES**

Range of preforms from 200ml to 2.5l. Option of color, smoky appearance available

#### **HEALTH DRINKS**

Wide range of designs serving the biggest names in health drinks