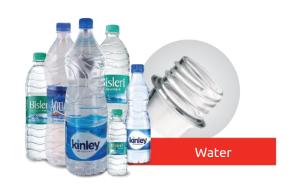

- Widest application offering (250ml - 1500ml)
- Offerings On both platforms, TN & PCOI 881
- Aseptic 32mm prefoms

- Widest application offering (200ml - 2000ml)
- HUSKY platform Highest Quality & Consistency
- All necks for water application