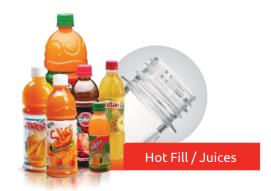

- Widest application offering (250ml - 1500ml)
- Offerings On both platforms, TN & PCOI 881
- Aseptic 32mm prefoms

- Widest application offering (200ml - 2000ml)
- HUSKY platform Highest Quality & Consistency
- All necks for water application