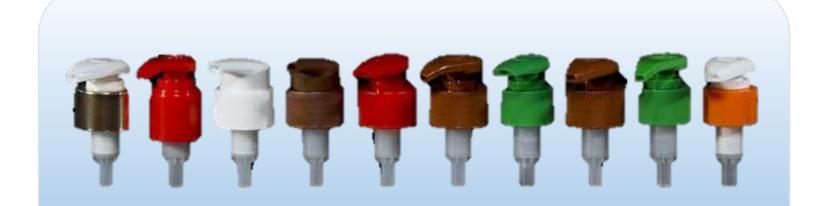

# Dispensers - LP Series

### Used in

Hand Wash Hand Sanitizers

Body wash Shower Gel

Shampoo Hair Conditioner

Lotions Cleaning products

Others

Wide range of actuators

Varied surface decor options like
aluminum sleeves, UV Metallization

Sizes-24/410,24/415 Output- 2cc