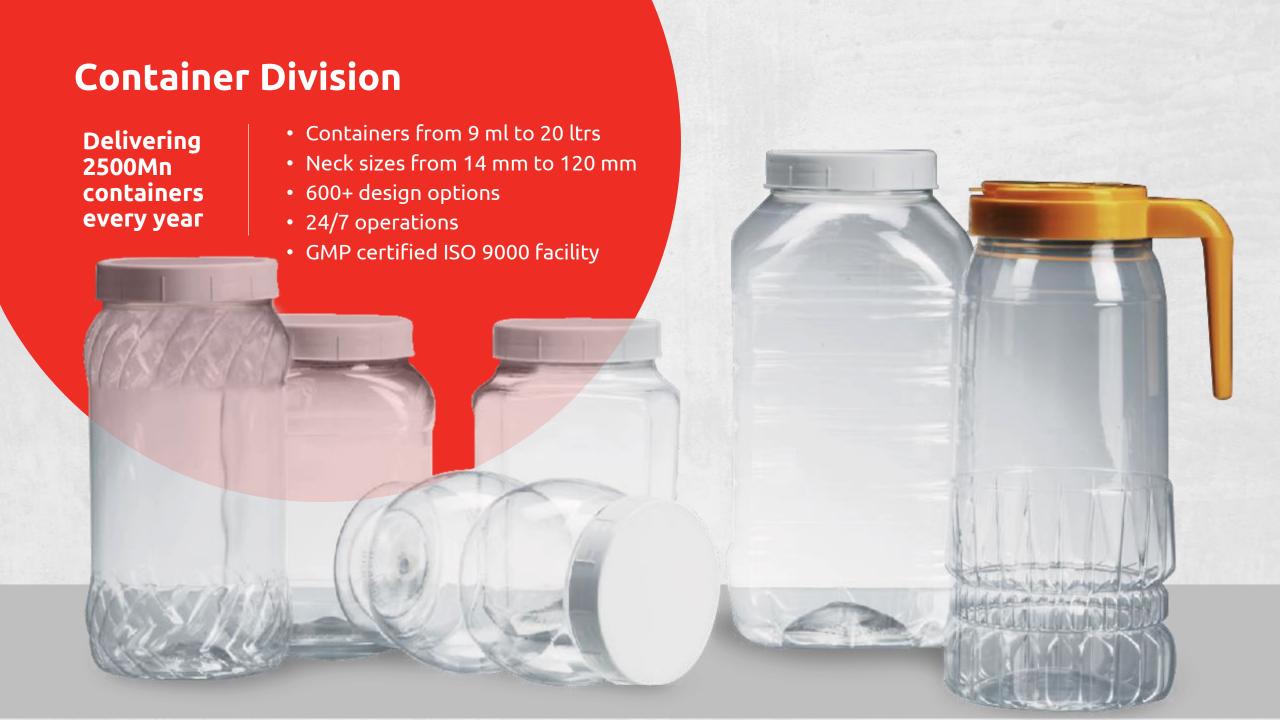

# Best-in-Class Asset Base with High Quality Standards

| Region | Location  | Capacity(MTPA) | Technology               |
|--------|-----------|----------------|--------------------------|
| South  | Bangalore | 105,000        | Preform, ISBM, IMM, Film |
| South  | Bangalore | 24,000         | ISBM, IMM, EBM, IBM      |
| North  | Pantnagar | 20,000         | EBM, ISBM, Preform, IMM  |
| North  | Baddi     | 15,000         | EBM, ISBM, IMM           |
| East   | Guwahati  | 4,000          | ISBM, EBM, Preform, IMM  |
| North  | Manesar   | 2,000          | EBM, IMM, ISBM           |
| West   | Silvassa  | 5,000          | ISBM, EBM, IMM           |
| North  | Amritsar  | NA             | IMM                      |
| West   | Jalgaon   | 18,000         | CM, IMM                  |